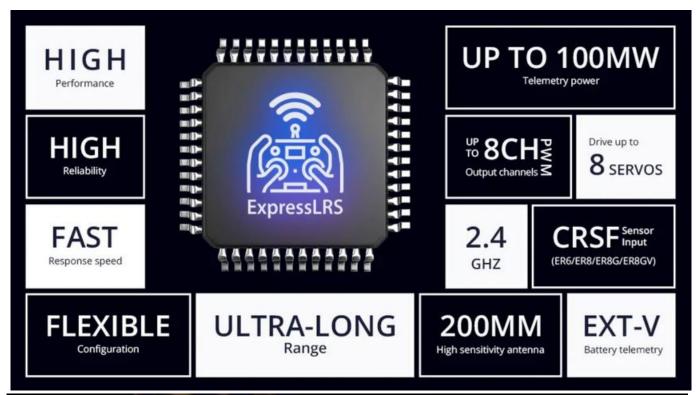

## Odbiornik Radiomaster ELRS ER8G 2,4GHz 8CH

The RadioMaster ER series of PWM receivers are based on the revolutionary ExpressLRS system. It offers high performance, high reliability, flexible configuration, fast response speed and ultra-long range bringing you brand new experience with your hobby.

The ER8G & ER8GV receiver have been specially designed for glider pilots who require a compact and slim receiver. It can drive up to 8 servos and has built-in receiver voltage telemetry and flight battery telemetry with the ability to automatically detect which voltage input to use (only one voltage input can be used at the any given time). Both ER8G & ER8GV feature a dual-antenna with telemetry power up to 100mw and can be used with a 1S Lipo receiver battery.

#### Features:

- Based on the Revolutionary ExpressLRS System
- · High performance, high reliability, flexible configuration, fast response speed and ultra-long range
- Support 8 PWM Channels
- Optimized ground up PCB design
- Automatically voltage telemetry of external battery voltage or built-in receiver voltage
- ER8GV receiver is built-in high-precision air pressure sensor (Vario)
- Supports Wi-Fi updates and WEBUI configuration
- Reserve 4pin CRSF input port
- High quality 2.54 mm connector
- Standard 20 cm High Sensitivity Antenna
- For fixed-wing aircraft and gliders

## Specification (ER8G):

- Item: ER8GV 2.4GHz ELRS PWM Receiver
- Power supply: DC 3.5 8.4V
- Antenna type: 20cm high sensitivity antenna
- Wireless protocol: ExpressLRS 3.2 pre-installed
- Output channel: 8CH PWM
- Return power: maximum 100mw (LUA can be set)
- Battery voltage detection range: DC 4.0 35V
- Weight: 12 grams
- Dimensions: 60\*13.5\*13mm
- Firmware: Device Category: Radiomaster 2.4Ghz / Device: Radiomaster ER8G