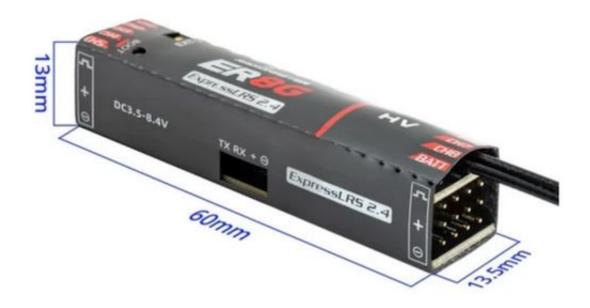

## Specification (ER8G):

- Item: ER8GV 2.4GHz ELRS PWM Receiver
- Power supply: DC 3.5 8.4V
- Antenna type: 20cm high sensitivity antenna
- Wireless protocol: ExpressLRS 3.2 pre-installed
- Output channel: 8CH PWM
- Return power: maximum 100mw (LUA can be set)
- Battery voltage detection range: DC 4.0 35V
- Weight: 12 grams
- Dimensions: 60\*13.5\*13mm
- Firmware: Device Category: Radiomaster 2.4Ghz / Device: Radiomaster ER8G