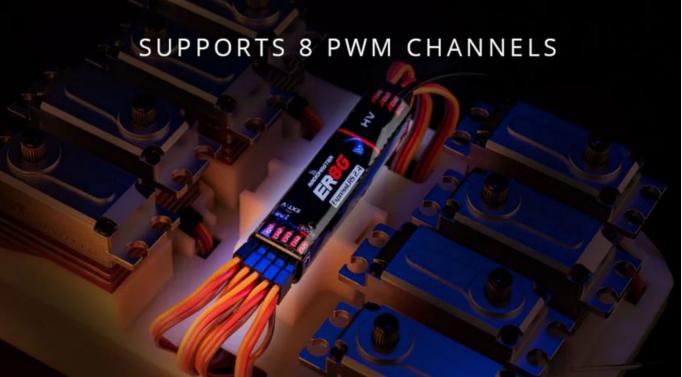

The ER8G & ER8GV receiver have been specially designed for glider pilots who require a compact and slim receiver. It can drive up to 8 servos and has built-in receiver voltage telemetry and flight battery telemetry with the ability to automatically detect which voltage input to use (only one voltage input can be used at the any given time). Both ER8G & ER8GV feature a dual-antenna with telemetry power up to 100mw and can be used with a 1S Lipo receiver battery.

#### Features:

- Based on the Revolutionary ExpressLRS System
- · High performance, high reliability, flexible configuration, fast response speed and ultra-long range
- Support 8 PWM Channels
- Optimized ground up PCB design
- Automatically voltage telemetry of external battery voltage or built-in receiver voltage
- ER8GV receiver is built-in high-precision air pressure sensor (Vario)
- Supports Wi-Fi updates and WEBUI configuration
- Reserve 4pin CRSF input port
- High quality 2.54 mm connector
- Standard 20 cm High Sensitivity Antenna
- For fixed-wing aircraft and gliders