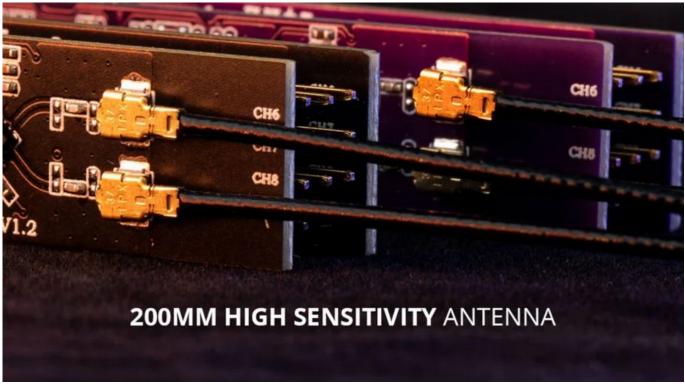

#### Features:

- Based on the Revolutionary ExpressLRS System
- · High performance, high reliability, flexible configuration, fast response speed and ultra-long range
- Support 8 PWM Channels
- Optimized ground up PCB design
- Automatically voltage telemetry of external battery voltage or built-in receiver voltage
- ER8GV receiver is built-in high-precision air pressure sensor (Vario)
- Supports Wi-Fi updates and WEBUI configuration
- Reserve 4pin CRSF input port
- High quality 2.54 mm connector
- Standard 20 cm High Sensitivity Antenna
- For fixed-wing aircraft and gliders

## Specification (ER8G):

- Item: ER8GV 2.4GHz ELRS PWM Receiver
- Power supply: DC 3.5 8.4V
- Antenna type: 20cm high sensitivity antenna
- Wireless protocol: ExpressLRS 3.2 pre-installed
- Output channel: 8CH PWM
- Return power: maximum 100mw (LUA can be set)
- Battery voltage detection range: DC 4.0 35V
- Weight: 12 grams
- Dimensions: 60\*13.5\*13mm
- Firmware: Device Category: Radiomaster 2.4Ghz / Device: Radiomaster ER8G