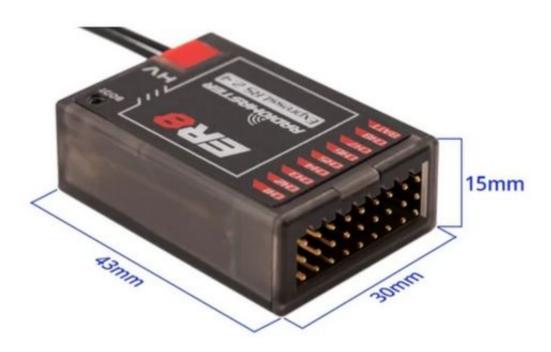

#### Specification:

- Item: ER8 2.4GHz ELRS PWM Receiver
- Power supply: DC 4.5 8.4V
- Antenna type: 20cm high sensitivity antenna
- Wireless protocol: ExpressLRS 3.3.0 pre-installed
- Output channel: 8CH PWM
- Telemetry power: maximum 100mw (LUA Adjustable)
- Battery voltage detection range: DC 4.0 35V
- Bus interface: CRSF
- Weight: 16.5 grams
- Size: 43\*30\*15mm
- Firmware: Device Category: Radiomaster 2.4Ghz / Device: RadioMaster ER8 2400 PWM RX

Size