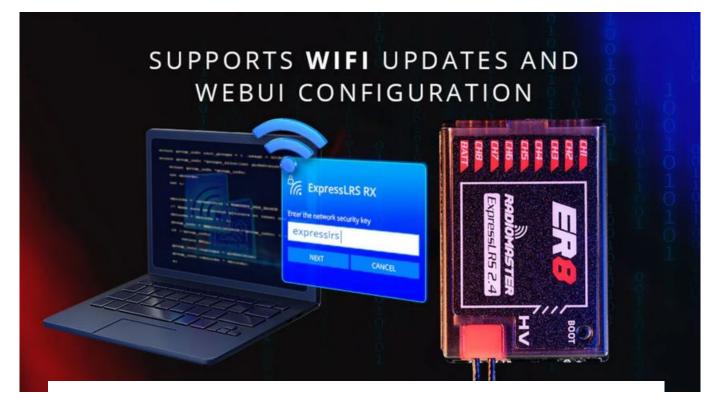

#### Features:

- Based on the Revolutionary ExpressLRS System
- High performance, high reliability, flexible configuration, fast response speed and ultra-long range
- Support 8 PWM Channels
- Optimized ground up PCB design
- Automatically voltage telemetry of external battery voltage or built-in receiver voltage
- Supports Wi-Fi updates and WEBUI configuration
- High quality 2.54 mm connector
- Standard 20 cm High Sensitivity Antenna
- Reserve 4pin CRSF input port
- Shell adopts one-piece molding process with high structural strength
- For fixed-wing aircraft and more