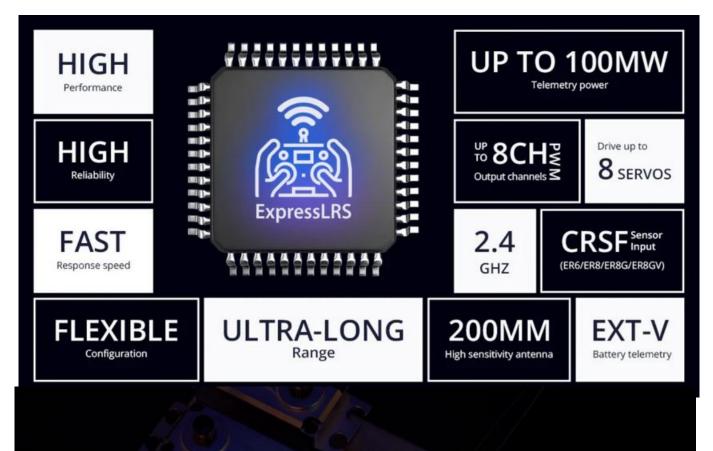

#### Features:

- Based on the Revolutionary ExpressLRS System
- High performance, high reliability, flexible configuration, fast response speed and ultra-long range
- Support 8 PWM Channels
- Optimized ground up PCB design
- Automatically voltage telemetry of external battery voltage or built-in receiver voltage
- Supports Wi-Fi updates and WEBUI configuration
- High quality 2.54 mm connector
- Standard 20 cm High Sensitivity Antenna
- Reserve 4pin CRSF input port
- Shell adopts one-piece molding process with high structural strength
- For fixed-wing aircraft and more

#### Specification:

- Item: ER8 2.4GHz ELRS PWM Receiver
- Power supply: DC 4.5 8.4V
- Antenna type: 20cm high sensitivity antenna
- Wireless protocol: ExpressLRS 3.3.0 pre-installed
- Output channel: 8CH PWM
- Telemetry power: maximum 100mw (LUA Adjustable)
- Battery voltage detection range: DC 4.0 35V
- Bus interface: CRSF
- Weight: 16.5 grams
- Size: 43\*30\*15mm
- Firmware: Device Category: Radiomaster 2.4Ghz / Device: RadioMaster ER8 2400 PWM RX

## SUPPORTS 8 PWM CHANNELS